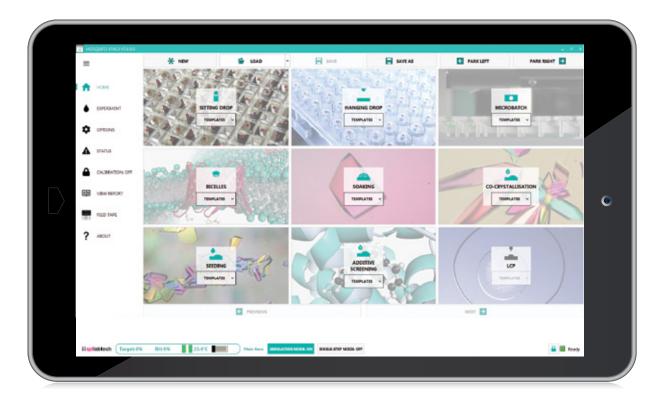

- new 3 position deck for experimental flexibility: rapid automated plate set up for all standard crystallization techniques
- new 'touch friendly' application driven software: quick and easy experimental guides for rapid set up and easy switching between crystallization methods
- precise and reproducible: perfectly positioned drops for downstream imaging by placing protein and screen drops with the same head
- robust and simple set up: minimal configuration changes and proven reliability with no blocking or clogging, rapid recovery
- well supported: all backed up by an experienced network of support and applications specialists ready to help