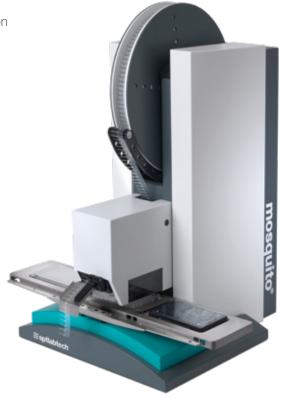

## mosquito<sup>®</sup>Xtal3

## protein crystallization without compromise

An evolution of the renowned mosquito crystal - combining the same speed, accuracy and performance in crystallization drop set up at an attractive price point...

- new 3 position deck for experimental flexibility: rapid automated plate set up for all standard crystallization techniques
- new 'touch friendly' application driven software: quick and easy experimental guides for rapid set up and easy switching between crystallization methods
- precise and reproducible: perfectly positioned drops for downstream imaging by placing protein and screen drops with the same head
- robust and simple set up: minimal configuration changes and proven reliability with no blocking or clogging, rapid recovery
- well supported: all backed up by an experienced network of support and applications specialists ready to help